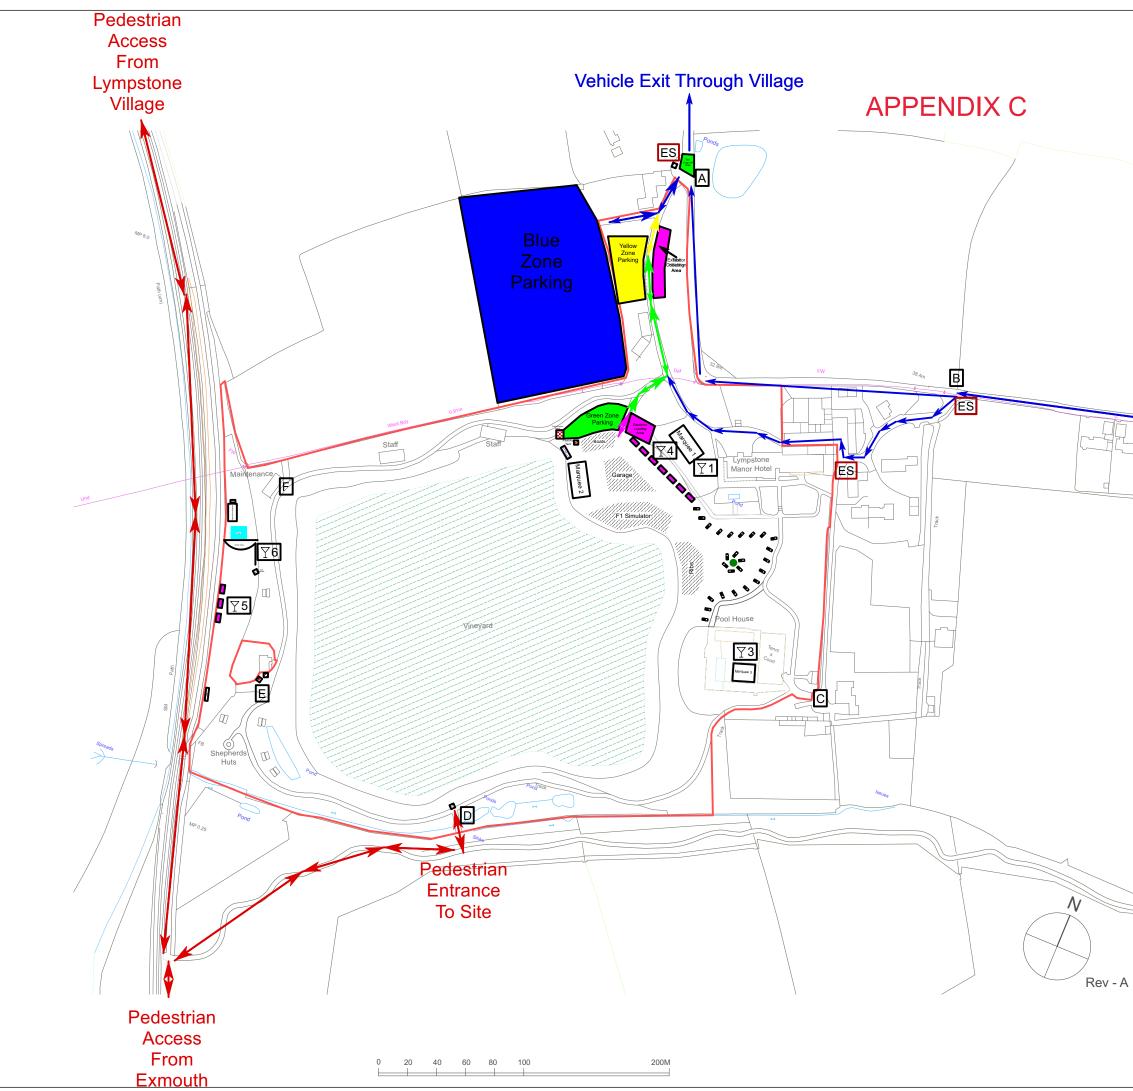

|                            |    |                              | CLIENT:                                                                                                          |
|----------------------------|----|------------------------------|------------------------------------------------------------------------------------------------------------------|
|                            | ES | Event Staff<br>Alcohol Point | Lympstone Manor                                                                                                  |
|                            | B  | Emergency Exits              | PROJECT:<br>Celebration of<br>Speed                                                                              |
|                            |    |                              | DRG. TITLE:<br>Entry Plan                                                                                        |
|                            |    |                              | Lympstone Manor                                                                                                  |
|                            |    |                              | DESIGNER:<br>MD                                                                                                  |
|                            |    |                              | drawn:<br>MD/LH                                                                                                  |
|                            |    |                              | scale:<br>1:2600 @ A3                                                                                            |
| Vehicle<br>_Entry          | )  |                              | DATE:<br>12/07/2023                                                                                              |
| <sup>™</sup> From<br>□Main |    |                              | DRG. NO:<br>1 of 5                                                                                               |
| Road                       |    |                              | REV:<br>R2: 03/04/23                                                                                             |
|                            |    |                              | REV DETAILS:<br>R1: Initial plan drawn<br>R2: Alcohol points,<br>emergency exits,<br>event staff points<br>added |
|                            |    |                              | THE DRAWING AND ANY<br>INFORMATION<br>CONTAINED THERON IS<br>THE COPYRIGHT OF<br>WARWICK EVENTS<br>©             |
|                            |    |                              | EVENTUK<br>SERVICES                                                                                              |